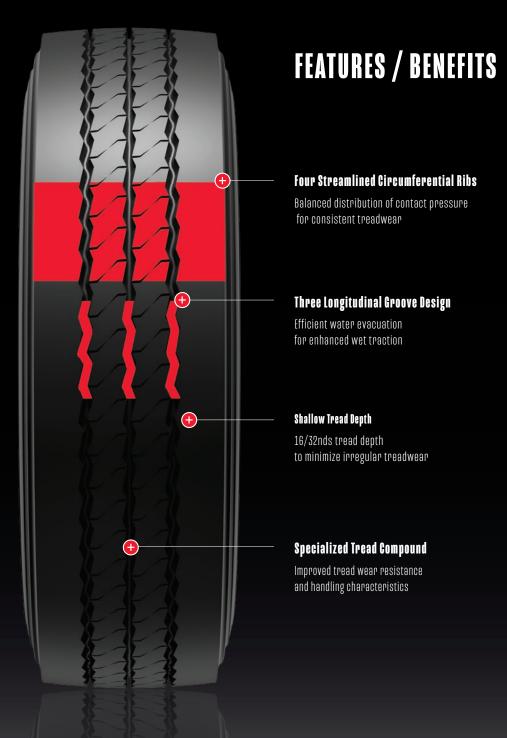

PR Ply Rating LR Load Range LI Load Index SR Speed Rating Specifications and availability subject to change without notice.

The **GT Radial GTR955** is a durable new shallow tread TRAILER tire built to minimize irregular wear and offer excellent retreadability, designed for cross regional applications.