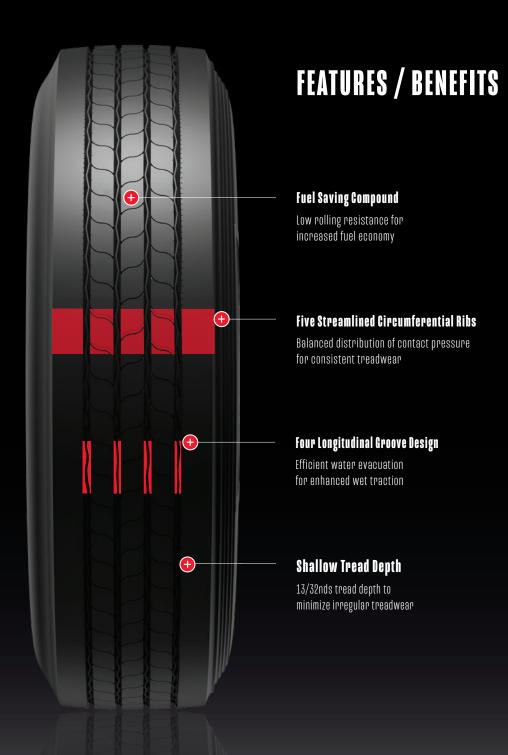

PR Ply Rating LR Load Range LI Load Index SR Speed Rating

Specifications and availability subject to change without notice.

\*\*Factory Direct Container

The GT Radial GTR750FE is a durable new shallow tread TRAILER tire from Giti Tire, developed to minimize irregular wear and offer excellent retreadability, designed for cross regional applications.