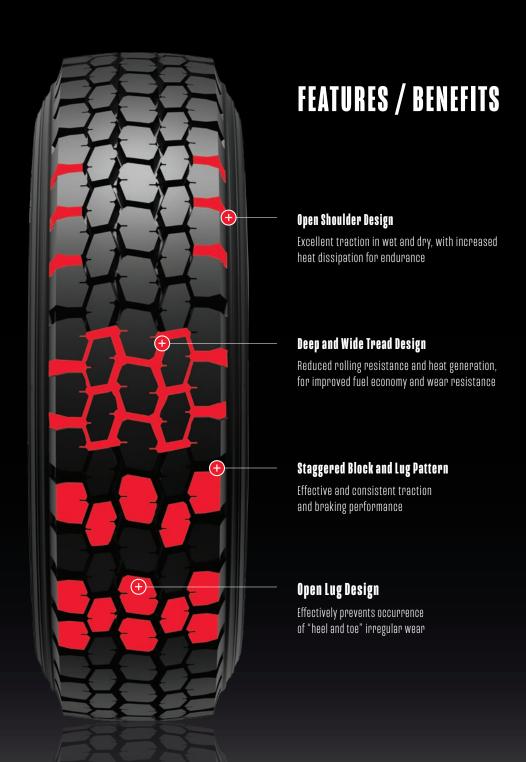

PR Ply Rating LR Load Range LI Load Index SR Speed Rating Specifications and availability subject to change without notice.

\*See GTRadialCommercial.com for details

The **GT Radial GDR668** is an all new open shoulder DRIVE tire from Giti Tire, developed to minimize irregular wear and offer excellent retreadability, and designed for regional or long haul applications.