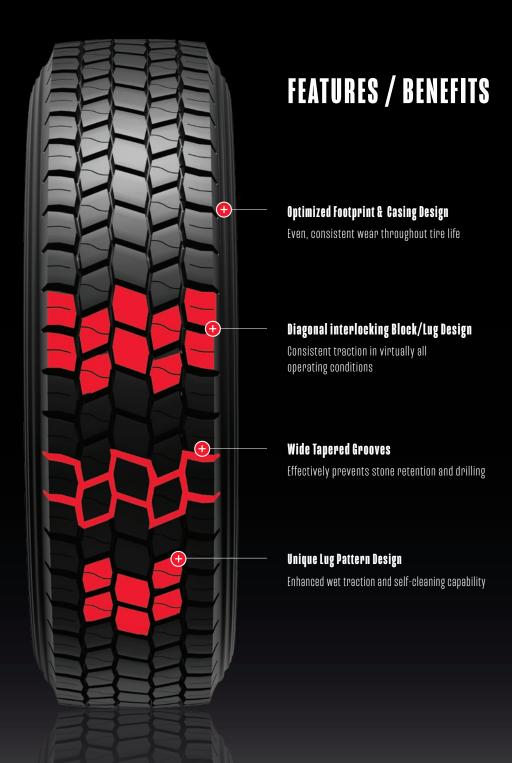

PR Ply Rating LR Load Range LI Load Index SR Speed Rating Specifications and availability subject to change without notice.

\*See GTRadialCommercial.com for details

The GT Radial GDR339 is an all new DRIVE tire, with an aggressive tread designed to deliver traction in a variety of conditions. GDR339 is tough enough for local streets and light mixed service, delivering long wear and performance.